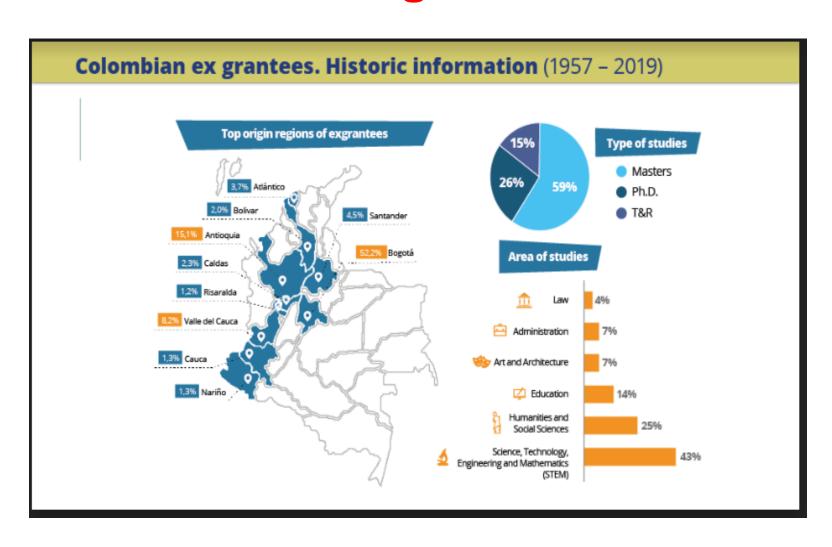

# Academic fields selected by previous Fulbrighters

First, think carefully about program instead of university!

However, some university features may be also relevant.

Berkeley UNIVERSITY OF CALIFORNIA

About-